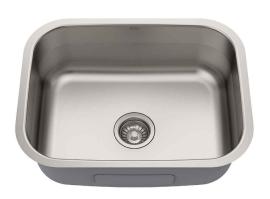

## KBU12

# 23 Inch Undermount Single Bowl Stainless Steel Kitchen Sink



### **Sink Dimensions**

Overall Dimensions: 23" x 17 1/2" Bowl Dimensions: 21" x 15 7/8" Sink Depth: 8 7/8"

#### **Features**

- 16 Gauge Stainless Steel Construction
- Single Bowl Undermount Pressed Sink
- Required Minimum Cabinet Size: 27" Left to Right, 24" Front to Back
- Center-Set Drain
- 3 1/2" Drain Opening
- NoiseDefend Undercoating and Sound Dampening Pads

#### **Accessories Included**

- Strainer ST-1
- Bottom Grid KBG-12
- Cut-Out Template
- · Mounting Hardware
- Towel

#### **CODES/STANDARDS:**

**Product Certification** 

cUPC (ASME A112.19.3/CSA B45.4)

#### Warranty

Kraus Limited Lifetime Warranty see website for details www.kraususa.com