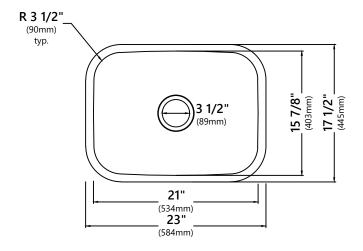

### **Sink Dimensions**

Overall Dimensions: 23" x 17 1/2" Bowl Dimensions: 21" x 15 7/8" Sink Depth: 8 7/8"