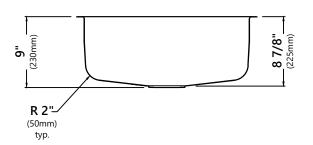

### **Sink Dimensions**

Overall Dimensions: 23" x 17 1/2" Bowl Dimensions: 21" x 15 7/8" Sink Depth: 8 7/8"